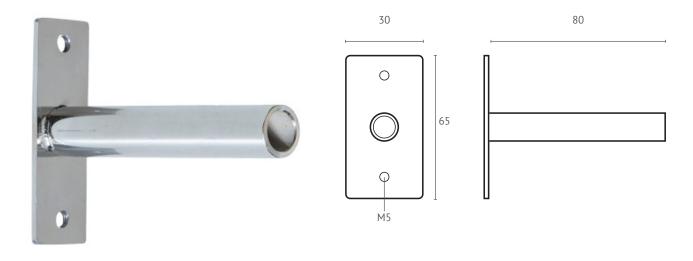

| Technical data      |                     |
|---------------------|---------------------|
| Code                | TBSD-800            |
| Compatible with     | Double mount bars   |
| Spigot Length       | 80mm                |
| Spigot diameter     | Ø12.7mm             |
| Plate width         | 30mm                |
| Plate height        | 65mm                |
| Plate thickness     | 2mm                 |
| Fixing hole centres | 48mm                |
| Fixing hole size    | M5                  |
| Weight              | 60g                 |
| Material            | 304 Stainless Steel |
| Warranty            | 10 years            |
|                     |                     |