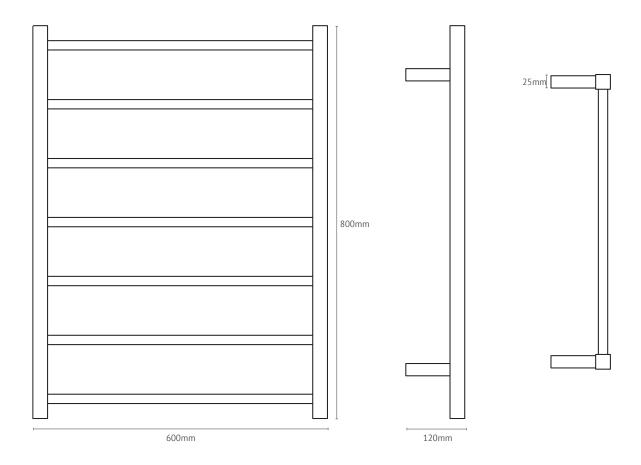

## **Product dimensions**

| Technical data |                         |
|----------------|-------------------------|
| Code           | HTR-SS-0800600          |
| Voltage        | 240V SELV               |
| Material       | 304 Stainless Steel     |
| Finish         | Polished                |
| Profile        | Straight Square         |
| Size           | W 600 x H 800 x D 120mm |
| Maximum output | 83W                     |
| Warranty       | 5 years                 |
|                |                         |