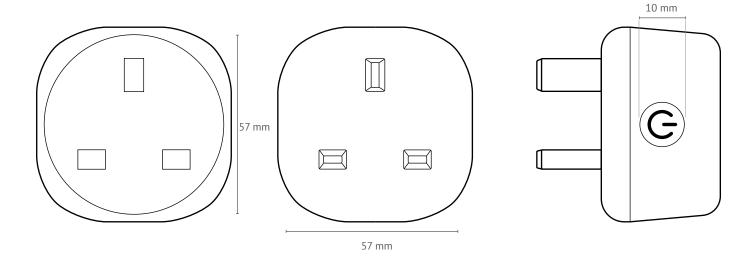

#### **Product dimensions**

| Technical data       |                      |
|----------------------|----------------------|
| Code                 | SHP-01               |
| Voltage              | 220 - 250V           |
| Wireless Protection  | Zigbee Mesh          |
| Max Load             | 10 Amps              |
| Size                 | W 57 x H 57 x D 32mm |
| Protection rating    | IP30                 |
| Арр                  | ThermoSphere         |
| Network requirements | SmartHome Hub        |
| Warranty             | 3 years              |
|                      |                      |