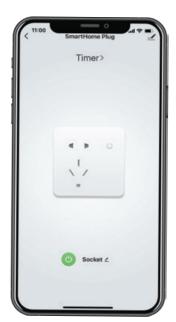

## The ThermoSphere app

The ThermoSphere app allows you to control plugged in devices like lamps from your phone.

Turn them on and off remotely, create a schedule or a countdown timer.