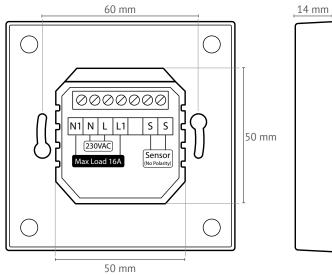

| Technical data       |                       |
|----------------------|-----------------------|
| Code                 | SHC-B-01              |
| Supply voltage       | 230V 50/60Hz          |
| Maximum load         | 16A (3600W)           |
| Temperature range    | 5 - 50°C              |
| Size                 | W 87 x H 87 x D 36 mm |
| Protection rating    | IP21                  |
| Mounting             | 22mm deep back box    |
| Sensor Rating        | NTC 10kΩ @ 25°C       |
| Network requirements | SmartHome Hub         |
| Warranty             | 3 years               |

### **Box contents**

- 1 x ThermoSphere SmartHome thermostat
- 1 x Installation guide
- 1 x 3m floor temperature sensor probe
- 1 x 2m sensor conduit
- 2 x Fixing screws

22 mm