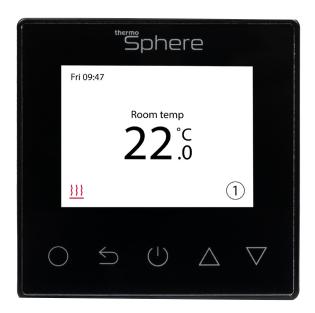

# **SmartHome Thermostat - Black**

Control your electric underfloor heating with your voice via Amazon Alexa and Google Home using the SmartHome thermostat.

- Full colour display and simple language menus makes it easy to set up and use.
- Internet connection via the ThermoSphere SmartHome Hub and Zigbee connectivity.
- Set up user accounts for the whole family to access.
- All SmartHome features are accessible from your smartphone. Change your temperature, edit your heating schedules and adjust all of the settings.
- Smart adaptive start learns how long your floor takes to heat up and reduces energy consumption.
- Open window sensor monitors the room temperature and switches off automatically if a door or window is opened.
- 7 day heating schedule with 2, 4 or 6 events per day.
- Built in energy monitor to help you reduce your energy consumption.