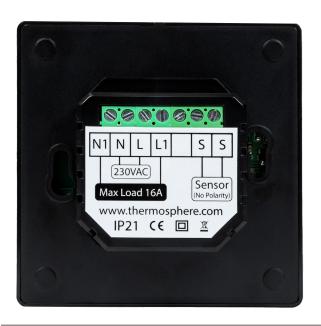

| Technical data       |                       |
|----------------------|-----------------------|
| Code                 | SHC-B-01              |
| Supply voltage       | 230V 50/60Hz          |
| Maximum load         | 16A (3600W)           |
| Temperature range    | 5 - 50°C              |
| Size                 | W 87 x H 87 x D 36 mm |
| Protection rating    | IP21                  |
| Mounting             | 22mm deep back box    |
| Sensor Rating        | NTC 10kΩ @ 25°C       |
| Network requirements | SmartHome Hub         |
| Warranty             | 3 years               |