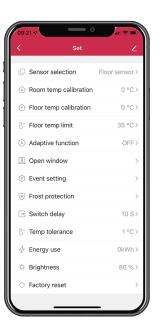

## The ThermoSphere App

The ThermoSphere App allows you to connect your electric underfloor heating thermostat via the SmartHome Hub; allowing accurate control from anywhere.

Set your target temperature and edit the heating schedule and adjust all of the settings via your smartphone.