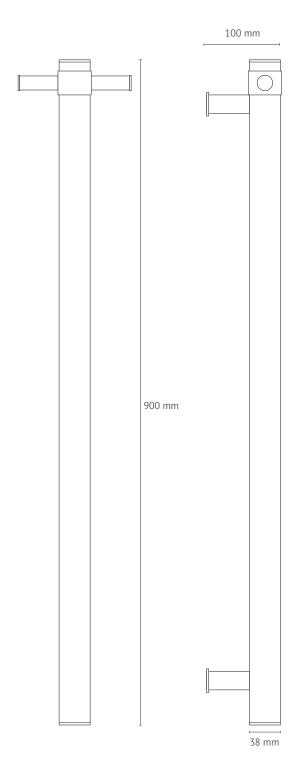

| Technical data    |                        |
|-------------------|------------------------|
| Code              | HTB-VR-900             |
| Voltage           | 12V SELV               |
| Material          | 304 Stainless Steel    |
| Finish            | Polished               |
| Size              | W 38 x H 900 x D 100mm |
| Maximum output    | 30W                    |
| Cable length      | 2m                     |
| Wiring connection | Concealed              |
| Warranty          | 5 years                |

## **Product dimensions**